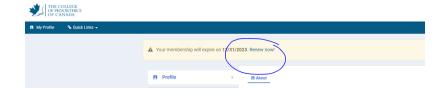

## **Renewing your CPC Membership**

Please follow the four steps below to renew your CPC Membership:

- Log-In: Log-in your CPC registrant portal with your personal username and password <u>HERE</u>. If you require a password reset, contact the CPC office immediately: <u>info@cpedcs.ca</u>.
- Renew and pay online: Renew your membership by clicking: 'Renew Now' at the top of the screen in the Registrant Area or Manage Prolife pages. You can choose to pay your membership online by credit card in real-time or you can send a cheque for the full amount to the CPC office. If paying by credit card, you may choose to pay in 12-month installments. \*Please note that if you are currently on the installment schedule for 2023, you will not be able to renew for 2024 until your last payment has been processed.